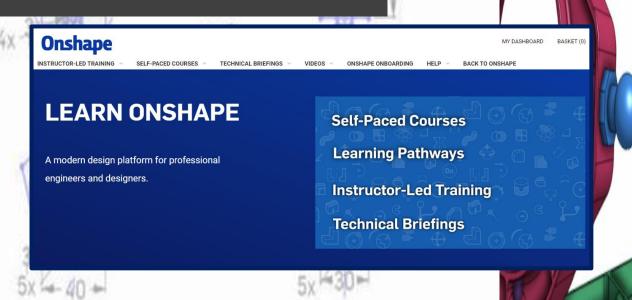

This will take you to tutorials and videos to guide you through learning and mastering Onshape.

This is what the Onshape 'Learner Centre' will look like when you open it.

TASK

An introductory video will guide you through ALL the options you have, to begin learning Onshape – Videos, Self-paced courses, Instructor-Led Training etc......