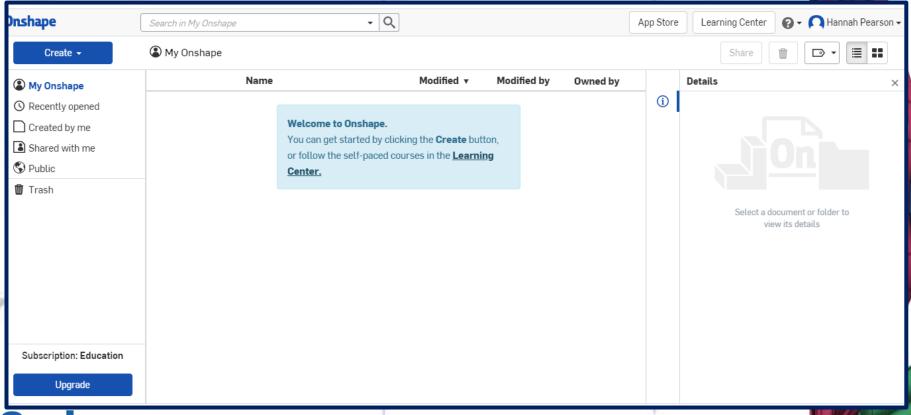

### **Onshape**

TASK

You will firstly be taken to a page that looks like this....

Onshane = D Tasselli was

Either follow the guide to take you to the 'Learner Centre' or click on the 'Learner Centre' button in the top right hand corner.

5 - B 6 / D - O - A - O - P - 9 D - F / X - B - M E - B - V / X 8

Now all you need to do is GO FOR IT!

Onshape = P Tasselli Man 0

Work your way through the tutorials and begin to understand how to use Onshape.