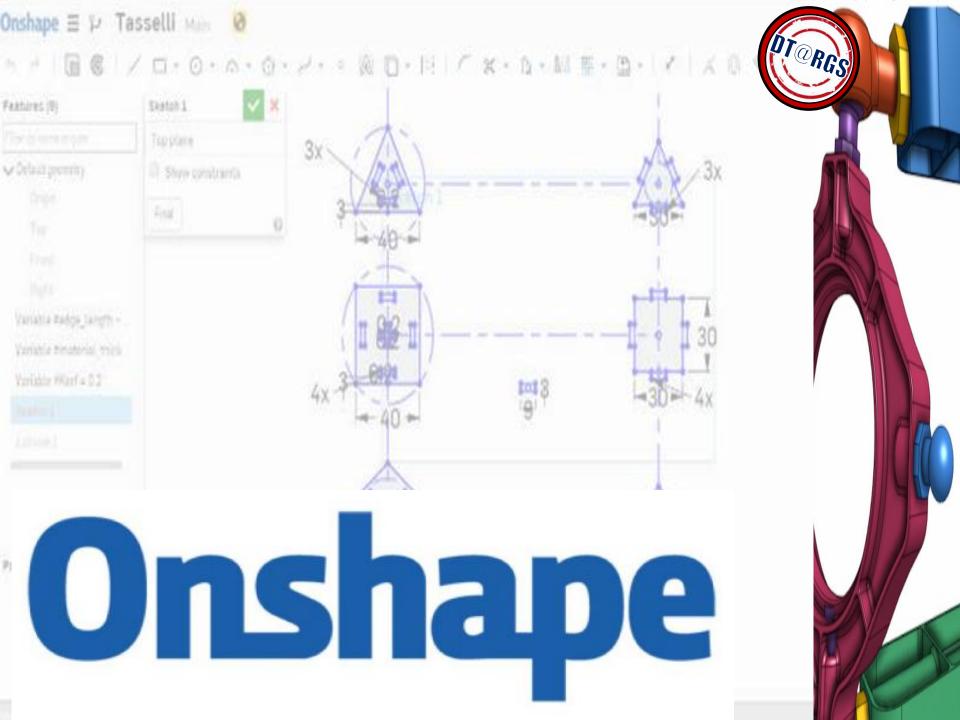

#### TASK 4-2 HOURS

Sign up to OnShape, using the instructions on the following slides – Practice the tutorials and videos to gain confidence in using this CAD programme.

If you have any questions then please email Mrs Pearson <a href="https://hpearson@tsatrust.org.uk">h.pearson@tsatrust.org.uk</a> to seek clarification if you need it.

#### TASK

Sign up to use Onshape by using the following link:

SIGN UP TO ONSHAPE EDUCATION HERE

Use your school email address to sign up and you <u>must</u> make sure that you use a complex password and keep it secure to prevent unauthorised access to data.